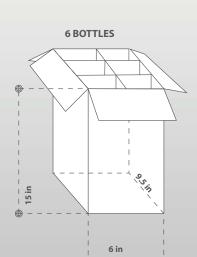

### **LOGISTICS**

NET CONTENT PER BOTTLE: 750 ml. 6 bottles per case

BOTTLE DIMENSIONS: Height: 15 in Width: 2.55 in Weight: 2.86 lbs CASE MEASUREMENTS: Height: 15 in Width: 6 in Length: 9.5 in Weight: 18 lbs Quantity: 6 pieces